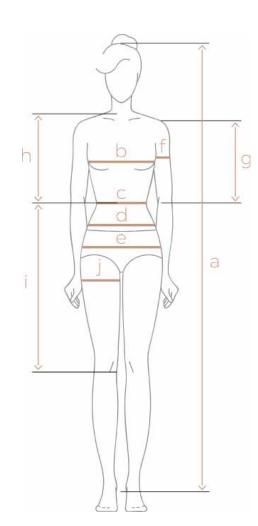

## NOTE DOWN YOUR OWN MEASUREMENTS AND FIND YOUR SIZE

|   | FRENCH<br>SIZES            | ноw то                                                                                                                   | YOUR MEAS-<br>UREMENTS | S34           | <b>S</b> 36     | <b>S</b> 38   | S40             | S42            | S44             | S46            |
|---|----------------------------|--------------------------------------------------------------------------------------------------------------------------|------------------------|---------------|-----------------|---------------|-----------------|----------------|-----------------|----------------|
| а | Height                     | Stand up straight and measure from the top of your head to the floor, with you feet flat on the ground.                  |                        | 168cm<br>66"  | 168cm<br>66"    | 168cm<br>66"  | 168cm<br>66"    | 168cm<br>66"   | 168cm<br>66"    | 168cm<br>66"   |
| b | Bust                       | Lay the tape measure flat all around your body at the fullest part of your bust.                                         |                        | 80cm<br>31.5" | 84cm<br>33"     | 88cm<br>34.6" | 92cm<br>36.2"   | 96cm<br>37.8"  | 100cm<br>39.4"  | 104cm<br>40.9" |
| С | Waist                      | Lay the tape measure flat all around your body at the narrowest part of your waist.                                      |                        | 62cm<br>24.4" | 66cm<br>26"     | 70cm<br>37.6" | 74cm<br>29.1"   | 78cm<br>30.7"  | 82cm<br>32.3"   | 86cm<br>33.9"  |
| d | Upper hips                 | Lay the tape measure flat<br>around your hip bone (about<br>halfway between the waist and<br>hip lines)                  |                        | 78cm<br>30.7" | 82cm<br>32.3"   | 86cm<br>33.9" | 90cm<br>35.4"   | 94cm<br>37"    | 98cm<br>38.6"   | 102cm<br>40.2" |
| е | Нір                        | Lay the tape measure flat around your whole body at the widest part of your hips.                                        |                        | 86cm<br>33.9" | 90cm<br>35.4"   | 94cm<br>37"   | 98cm<br>38.6"   | 102cm<br>40.2" | 106cm<br>41.7"  | 110cm<br>43.3" |
| f | Arm (bicep)                | Measure all around your arm, at<br>the widest point of your biceps.<br>Do not contract your biceps nor<br>bend your arm. |                        | 26cm<br>10.2" | 27cm<br>10.6"   | 28cm<br>11"   | 29cm<br>11.4"   | 30cm<br>11.8"  | 31cm<br>12.2"   | 32cm<br>12.6"  |
| - | Arm length                 | From shoulder peak to the start of the wrist.                                                                            |                        | 60cm<br>23.6" | 60cm<br>23.6"   | 60cm<br>23.6" | 60cm<br>23.6"   | 60cm<br>23.6"  | 60cm<br>23.6"   | 60cm<br>23.6"  |
| g | Elbow height               | Measure from your shoulder to the crook of your elbow.                                                                   |                        | 35cm<br>13.8" | 35cm<br>13.8"   | 35cm<br>13.8" | 35cm<br>13.8"   | 35cm<br>13.8"  | 35cm<br>13.8"   | 35cm<br>13.8"  |
| h | Front shoulder<br>to waist | From in between your collar bone to your waist line, down the front center of your body.                                 |                        | 36cm<br>14.2" | 36,5cm<br>14.4" | 37cm<br>14.6" | 37,5cm<br>14.8" | 38cm<br>15"    | 38,5cm<br>15.2" | 39cm<br>15.4"  |
| i | Waist to knee              | From your waist line to the middle of your kneecap.                                                                      |                        | 57cm<br>22.5" | 57cm<br>22.5"   | 57cm<br>22.5" | 57cm<br>22.5"   | 57cm<br>22.5"  | 57cm<br>22.5"   | 57cm<br>22.5"  |
| - | Knee to floor              | From the middle of your kneecap to the floor.                                                                            |                        | 47cm<br>18.5" | 47cm<br>18.5"   | 47cm<br>18.5" | 47cm<br>18.5"   | 47cm<br>18.5"  | 47cm<br>18.5"   | 47cm<br>18.5"  |
| j | Thigh                      | Place the tape measure around<br>the widest point of your thigh.<br>Do not contract your muscles or<br>bend your leg.    |                        | 48cm<br>18.9" | 50cm<br>19.7"   | 52cm<br>20.5" | 54cm<br>21.3"   | 56cm<br>22.1"  | 58cm<br>22.9"   | 60cm<br>23.7"  |